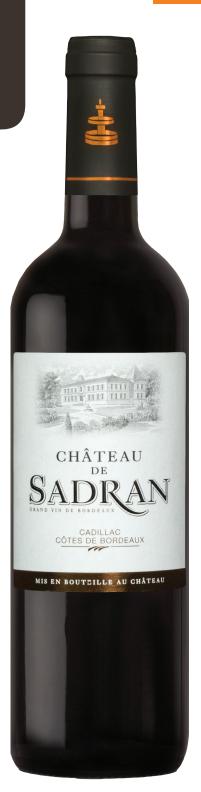

# CHÂTEAU DE SADRAN

### CADILLAC - CÔTES DE BORDEAUX - 2018

This is a place where the vines roll and skip from dale to valley... The good spirits of the terroir have made their home here, casting their spell over a charming, elegant wine. Each vintage is a celebration of nature and a glimpse of the hidden joys of the Bordeaux region.

### THE VINEYARD

LOCATION : PAILLET

TERROIRS: CLAYEY LIMESTONE HILLSIDES

SURFACE AREA: 14,5 HECTARES.

PLANTING DENSITY: 4700 VINE / HECTARE.

YIELD: 52 HECTOLITERS / HECTARE.

GRAPE VARIETIES: MERLOT, CABERNET SAUVIGNON,

CABERNET FRANC.

AVERAGE AGE OF THE VINE: 12 YEARS

## THE WINE **Blend** 65% Merlot, 25% Cabernet-Sauvignon, CHÂTEAU DE SADRAN 10% Cabernet Franc **Vinification** Cold maceration for a week at 8°C then fermentation with maceration for 18 days at 27°C. BORDEAUX O **Ageing** In vats. **Dégustation** Clear, deep colour. The nose offers aromas of fresh fruit and blueberries. Well-rounded palate with notes of undergrowth. Long finish accompanied by silky tannins. **Accompagnement** Perfect with red and white meats, poultry and also with soft cheese.